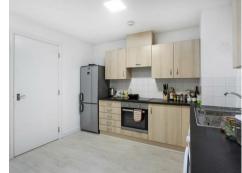

### £495 Per Week

A well-presented, spacious 1 bedroom apartment of 605sq.ft (56sq.m) available to rent in 1 Salamanca Place, a modern riverside development located between Lambeth & Vauxhall Bridges. This furnished property consists of 1 double bedroom, an open plan reception room with modern kitchen, good storage throughout, and a spacious bathroom suite. The building benefits from lift access and an on-site convenience store, as well as being moments from several cafes, pubs & shops. Transport links are excellent with the rail and tube services of Vauxhall a short walk away and a frequent bus service to the West End and City on the doorstep.