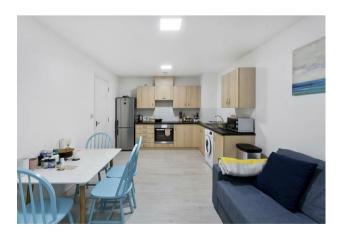

### £495 Per Week

A well-presented, spacious 1 bedroom apartment of 605sq.ft (56sq.m) available to rent in 1 Salamanca Place, a modern riverside development located between Lambeth & Vauxhall Bridges. This furnished property consists of 1 double bedroom, an open plan reception room with modern kitchen, good storage throughout, and a spacious bathroom suite. The building benefits from lift access and an on-site convenience store, as well as being moments from several cafes, pubs & shops. Transport links are excellent with the rail and tube services of Vauxhall a short walk away and a frequent bus service to the West End and City on the doorstep.

- 1 Bedroom
- 605sq.ft (56sq.m)
- Open Plan Reception
- Modern Kitchen
- Fantastic Storage
- Lift
- Quiet Courtyard views
- Close to London Southbank
- On-site Convenience Store
- 0.5 Miles to Vauxhall Station