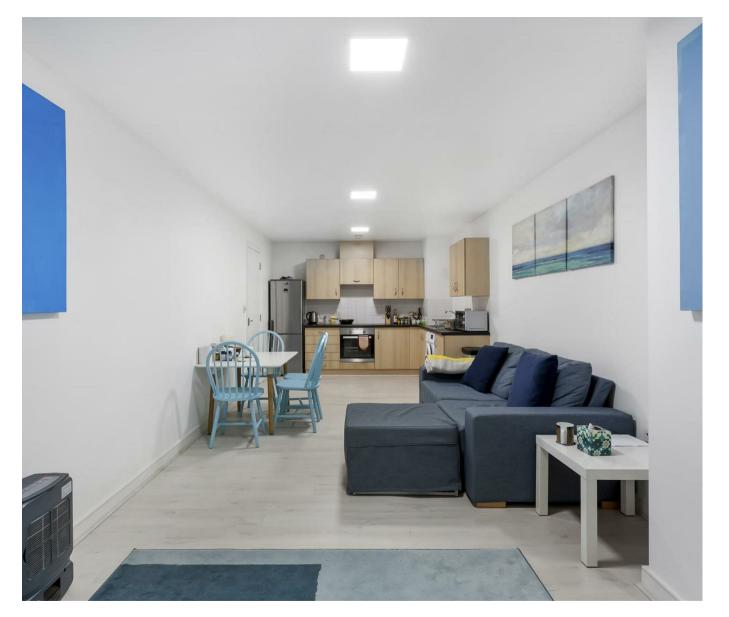

### £495 Per Week

A well-presented, spacious 1 bedroom apartment of 605sq.ft (56sq.m) available to rent in 1 Salamanca Place, a modern riverside development located between Lambeth & Vauxhall Bridges. This furnished property consists of 1 double bedroom, an open plan reception room with modern kitchen, good storage throughout, and a spacious bathroom suite. The building benefits from lift access and an on-site convenience store, as well as being moments from several cafes, pubs & shops. Transport links are excellent with the rail and tube services of Vauxhall a short walk away and a frequent bus service to the West End and City on the doorstep.

- 1 Bedroom
- 605sq.ft (56sq.m)
- Open Plan Reception
- Modern Kitchen
- Fantastic Storage
- Lift
- Quiet Courtyard views
- Close to London Southbank
- On-site Convenience Store
- 0.5 Miles to Vauxhall Station