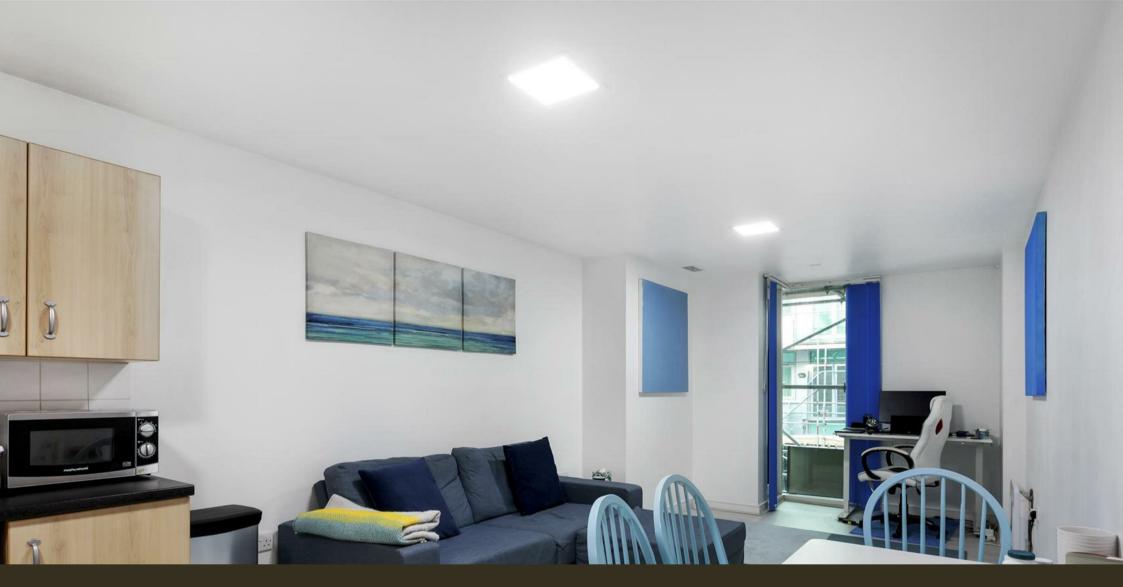

### £495 Per Week

A well-presented, spacious 1 bedroom apartment of 605sq.ft (56sq.m) available to rent in 1 Salamanca Place, a modern riverside development located between Lambeth & Vauxhall Bridges. This furnished property consists of 1 double bedroom, an open plan reception room with modern kitchen, good storage throughout, and a spacious bathroom suite. The building benefits from lift access and an on-site convenience store, as well as being moments from several cafes, pubs & shops. Transport links are excellent with the rail and tube services of Vauxhall a short walk away and a frequent bus service to the West End and City on the doorstep.

- 1 Bedroom
- 605sq.ft (56sq.m)
- Open Plan Reception
- Modern Kitchen
- Fantastic Storage
- Lift
- Quiet Courtyard views
- Close to London Southbank
- On-site Convenience Store
- 0.5 Miles to Vauxhall Station