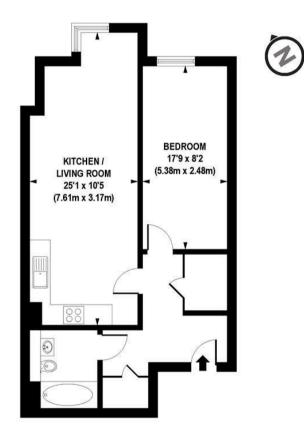

#### APPROX. GROSS INTERNAL FLOOR AREA 605 sq. ft / 56.17 sq. m

Floorplan is for illustrative purposes only and is not to scale. Every attempt has been made to ensure the accuracy of the floorplan shown, however all measurements, futures, fittings and data show are an approximate Interpretation for illustrative purposes only. Liability for errors, omissions or mis-statement through negligence or otherwise Is hereby excluded.